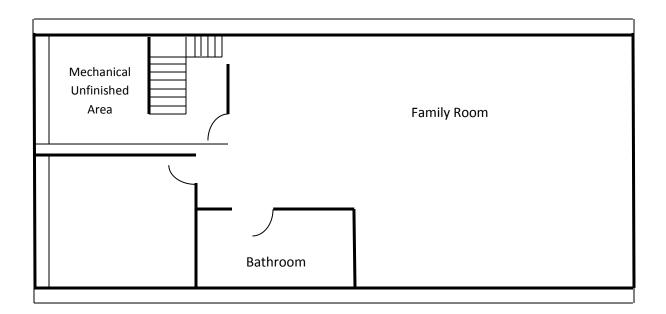

## Bathroom/Kitchen Remodels & Basement Finishes

- > Bathroom Remodels
  - Are you changing or adding fixtures? If so, please include the location of the fixtures in your sketch
  - Are you adding square footage to the home? If so, please include the measurements on your sketch
- Kitchen Remodels
  - Are you changing or adding any appliances? If so, please include the location of the appliances in your sketch.
  - Are you adding square footage to the home? If so, please include the measurements on your sketch
- Basement Finishes
  - Sketch the are being finished with all of the changes and measurements (as shown below)